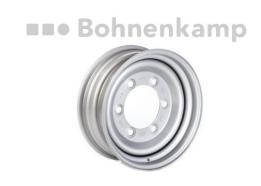

Hints and features:

Obręcz 4.50 J x 13 H2, ALV, Srebrny RAL9006 4/57/100, E16, O15.5mm, ET +30 670 kg - 140 km/h

Product-No.: 30055080

## **Technical Information:**

| Product number           | 30055080  |
|--------------------------|-----------|
| Manufacturer             | Accuride  |
| Rim Size                 | 4,5 x 13  |
| Hole number              | 4         |
| Hub bore                 | 57        |
| Bolt circle              | 100       |
| ET                       | +30       |
| Bolt hole execution      | E16       |
| Color                    | Srebrny   |
| Load capacity            | 670       |
| Speed                    | 140       |
| Weight kg                | 6,5       |
| Hump                     | H2        |
| Felgenzentrierung        | BZ        |
| Material                 | Stal      |
| Ein- / Mehrteilig        | einteilig |
| RAL                      | RAL9006   |
| Ventilsitz               | ALV       |
| Valve hole diameter [mm] | 11.3      |
|                          |           |