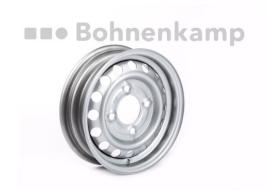

Hints and features:

Obręcz 4.50 J x 13 H2, ALV, Srebrny RAL9006 4/85/130, E1, O18.5mm, ET +30 710/760 kg - 100/140 km/h

Product-No.: 30055073

## **Technical Information:**

| Product number           | 30055073  |
|--------------------------|-----------|
| Manufacturer             | Accuride  |
| Rim Size                 | 4,5 x 13  |
| Hole number              | 4         |
| Hub bore                 | 85        |
| Bolt circle              | 130       |
| ET                       | +30       |
| Bolt hole execution      | E1        |
| Color                    | Srebrny   |
| Load capacity            | 710       |
| Speed                    | 100       |
| Weight kg                | 6,55      |
| Hump                     | H2        |
| Felgenzentrierung        | BZ        |
| Material                 | Stal      |
| Ein- / Mehrteilig        | einteilig |
| RAL                      | RAL9006   |
| Ventilsitz               | ALV       |
| Valve hole diameter [mm] | 11.3      |