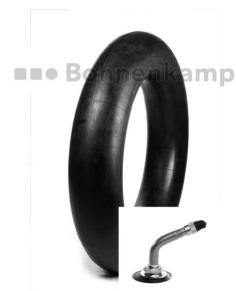

## Bohnenkamp Moving Professionals

SCHLAUCH 7.50 - 10 VENTIL - JS 2 (7.50-10)

## **Technical Information:**

| Tube Size    | 7.50 - 10 |
|--------------|-----------|
| Valve        | JS 2      |
| Manufacturer | Nexen     |

Hints and features:

All technical information in this website is based on the information provided by the manufacturers. The content is non-binding and serves solely for information purposes Bohnenkamp sp. z o.o. does not take liability for anything related to these details. Any liability for any immediate or indirect damages, claims for damages, consequential damages of any kind or from any legal ground, which ensued from the use of information on this website, is, provided this is lawful, utterly ruled out.